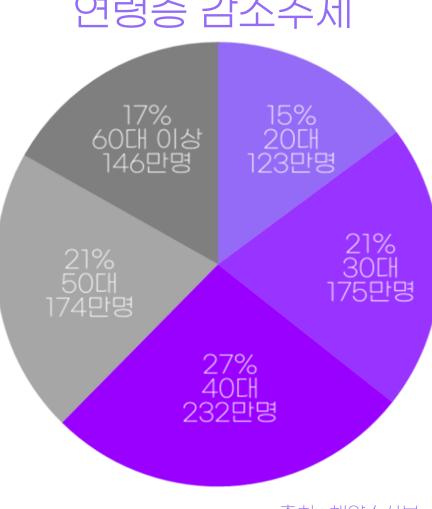

### 낚시 연령 골고루 분포 및 연령층 감소추세 낚시 인구의 증가추세

출처:해양수산부

### 낚시도 예외는 없습니다. 낚시도 전문몰이 필요! 낮아지는 낚시연령대! MZ세대를 잡고싶다면? 피싱세일을 이용하세요!