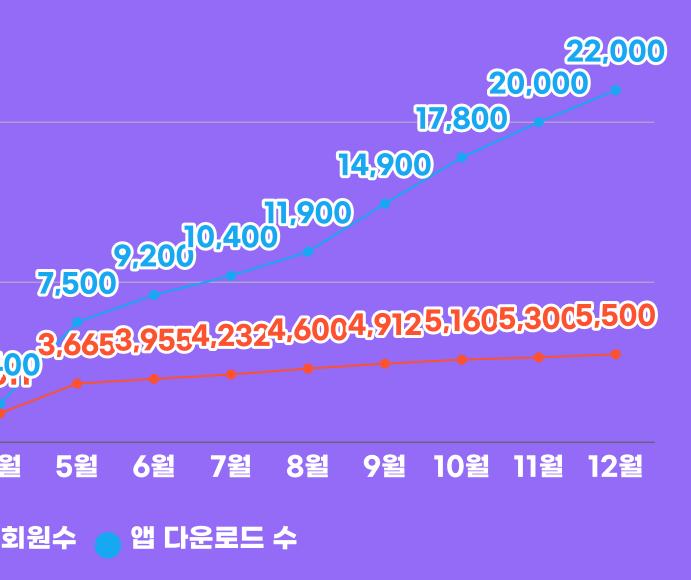

# 피싱세일 회원수, 업다운로드

| 2022   |                |                          |                          |                              |
|--------|----------------|--------------------------|--------------------------|------------------------------|
| 30,000 |                |                          |                          |                              |
|        |                |                          |                          |                              |
| 20,000 |                |                          |                          |                              |
|        |                |                          |                          |                              |
| 10,000 |                |                          |                          |                              |
| 0      | 1 <u>000</u> 0 | <mark>1,300</mark><br>2월 | <mark>1,799</mark><br>3월 | <mark>2,신이</mark><br>4월<br>호 |
|        |                |                          |                          |                              |