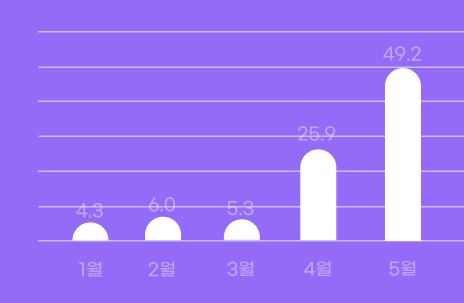

# 피싱세일 회원수, 업다운로드

| 2022   |                |                          |                          |                              |
|--------|----------------|--------------------------|--------------------------|------------------------------|
| 30,000 |                |                          |                          |                              |
|        |                |                          |                          |                              |
| 20,000 |                |                          |                          |                              |
|        |                |                          |                          |                              |
| 10,000 |                |                          |                          |                              |
| 0      | 1 <u>000</u> 0 | <mark>1,300</mark><br>2월 | <mark>1,799</mark><br>3월 | <mark>2,신이</mark><br>4월<br>호 |
|        |                |                          |                          |                              |