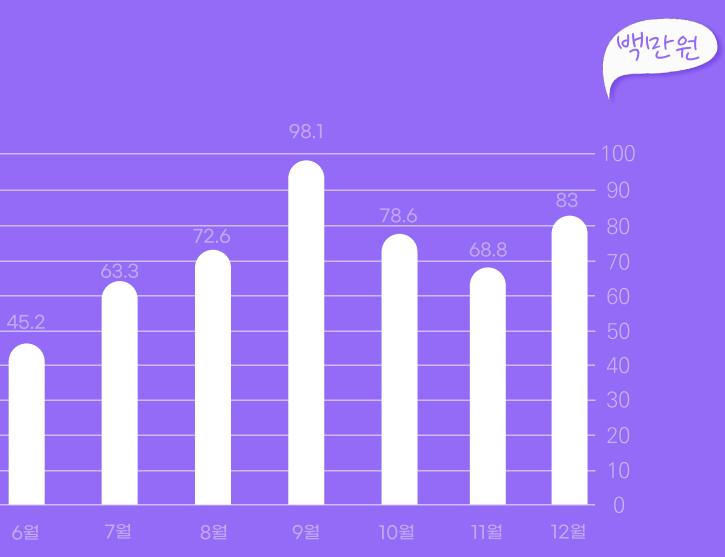

# 2023 낚시업계의 혁신

# **피싱세일(B2C)** 위드피싱(B2B) 통합 입점소개서









**2023** (주)에스나인컴퍼L

# 









# ਨੇ ਹ ਅ ਤ ਮ

#31242



### 낚시 연령 골고루 분포 및 연령층 감소추세 낚시 인구의 증가추세











출처:해양수산부

### "피싱세일이 유일합니다"

# 무신사, 오늘의집, 마켓컬리 등 최근 한 번쯤 들어 봤을법한 요즘 대세인 전문몰. 일명 카테고리 킬러.

### 낚시도 예외는 없습니다. 낚시도 전문몰이 필요! 낮아지는 낚시연령대! MZ세대를 잡고싶다면? 피싱세일을 이용하세요!



# 









# 피싱세일 회원수, 업다운로드

| 2022   |                |                          |                          |                              |
|--------|----------------|--------------------------|--------------------------|------------------------------|
| 30,000 |                |                          |                          |                              |
|        |                |                          |                          |                              |
| 20,000 |                |                          |                          |                              |
|        |                |                          |                          |                              |
| 10,000 |                |                          |                          |