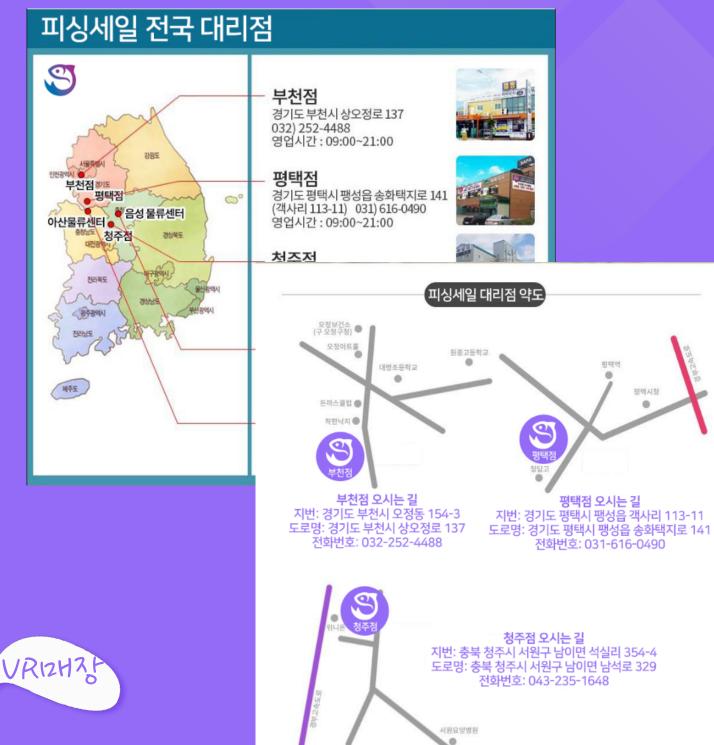

# **대리점 6곳 / 입점사 175개 업체**

마운트리버 공식 파트너샵

## 대리점,특약점, 취급점 모집

싸파낚시 부천점 낚시용품/캠핑용품 등 값싸고 저렴한 용품을 판매하는 700평 규모의 경기·인천지역 초대형 매장 싸파020몰에서 운영하는 캠핑 · 낚시용품 전문점 부천본점입니다.

공유하기 <

피싱세일 특약점 (2개 지점)

영업안내 영업시간 : 09:00-21:00 (연중무휴) / 연락처 : 032-226-4800

위치안내 주소 : 경기도 부천시 오정동 154-3 1층 도로명 주소 : 경기도 부천시 상오정로 137