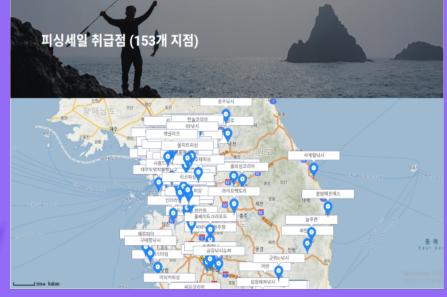

### 피싱세일 취급점 <mark>(1</mark>53개 지점)

✔상단 롤링배너 ✔메인 기획전 상품노출

오픈마켓 수수료 10%보다 낮은 7%

다양한 기획전 노출