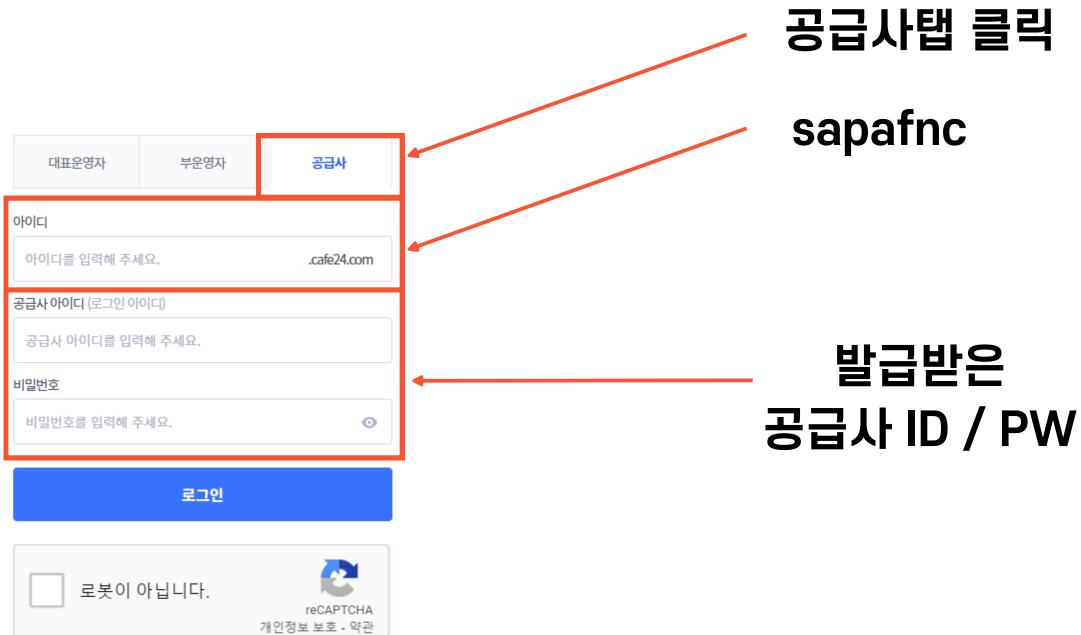

### 등록방법 : 위드피싱 관리자에게 필요한 정보 전달 → 위드피싱 대리등록

### (사업자등록증, 담당자명, 담당자 연락처, 계좌정보, 주소 및 반품주소, 공급사 접속 ID / PW)

대표자명

업태

종목

https://eclogin.cafe24.com/Shop/