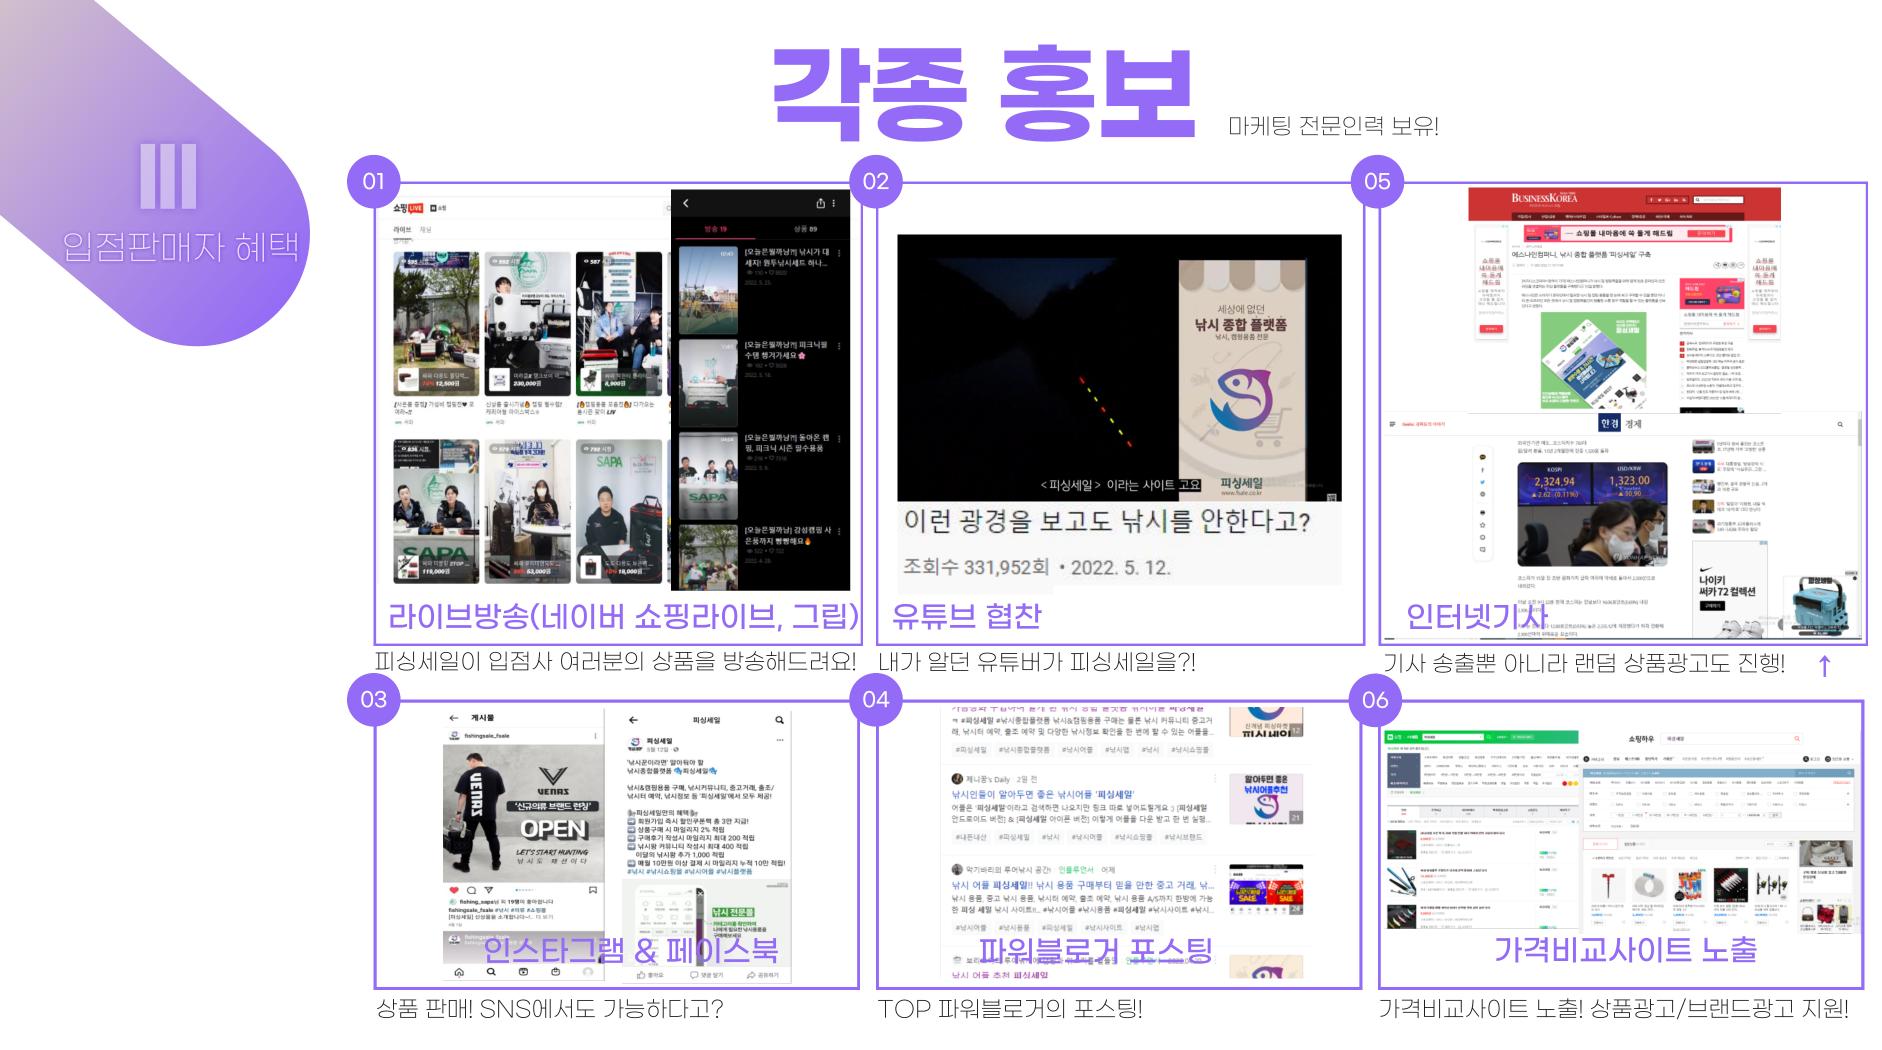

# 무신사, 오늘의집, 마켓컬리 등 최근 한 번쯤 들어 봤을법한 요즘 대세인 전문몰. 일명 카테고리 킬러.

### 낚시도 예외는 없습니다. 낚시도 전문몰이 필요! 낮아지는 낚시연령대! MZ세대를 잡고싶다면? 피싱세일을 이용하세요!