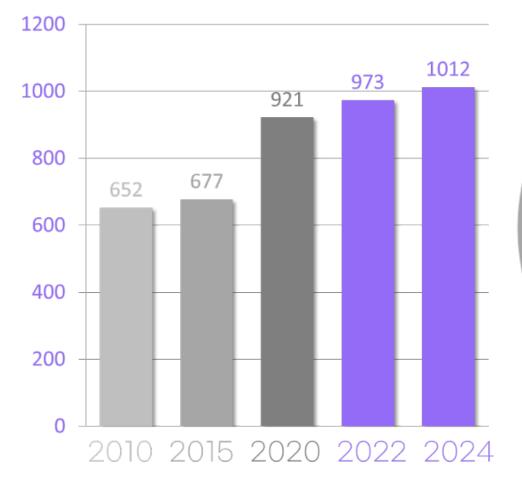

# 2023 낚시업계의 혁신

# **피싱세일(B2C)** 위드피싱(B2B) 통합 입점소개서









**2023** (주)에스나인컴퍼L

# 









# ਨੇ ਹ ਅ ਤ ਮ

#31242



### 낚시 연령 골고루 분포 및 연령층 감소추세 낚시 인구의 증가추세











출처:해양수산부

### "피싱세일이 유일합니다"

# 무신사, 오늘의집, 마켓컬리 등 최근 한 번쯤 들어 봤을법한 요즘 대세인 전문몰. 일명 카테고리 킬러.

### 낚시도 예외는 없습니다. 낚시도 전문몰이 필요! 낮아지는 낚시연령대! MZ세대를 잡고싶다면? 피싱세일을 이용하세요!



# 









# 피싱세일 회원수, 업다운로드

| 2022   |                |                          |                          |                              |
|--------|----------------|--------------------------|--------------------------|------------------------------|
| 30,000 |                |                          |                          |                              |
|        |                |                          |                          |                              |
| 20,000 |                |                          |                          |                              |
|        |                |