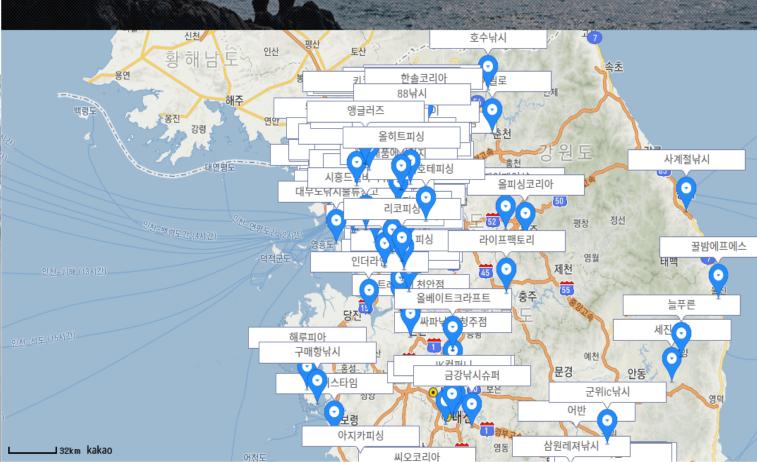

# **대리점 6곳 / 입점사 175개 업체**

마운트리버 공식 파트너샵

### 피싱세일 취급점 <mark>(1</mark>53개 지점)

✔상단 롤링배너 ✔메인 기획전 상품노출

오픈마켓 수수료 10%보다 낮은 7%

다양한 기획전 노출

## 대리점,특약점, 취급점 모집

싸파낚시 부천점 낚시용품/캠핑용품 등 값싸고 저렴한 용품을 판매하는 700평 규모의 경기·인천지역 초대형 매장 싸파020몰에서 운영하는 캠핑 · 낚시용품 전문점 부천본점입니다.

공유하기 <

피싱세일 특약점 (2개 지점)

영업안내 영업시간 : 09:00-21:00 (연중무휴) / 연락처 : 032-226-4800

위치안내 주소 : 경기도 부천시 오정동 154-3 1층 도로명 주소 : 경기도 부천시 상오정로 137